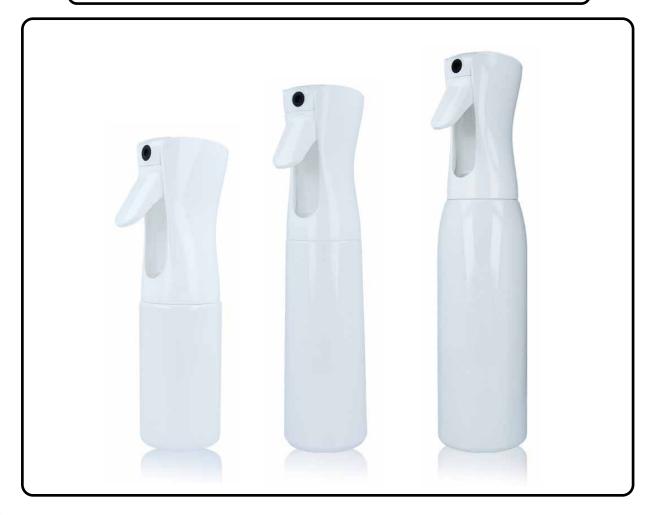

## **CONTIN-U BOTTLE**

## GENERAL INFORMATION

- · Bottle with continuous spray.
- This model produces a sustained fog that lasts a few seconds, quickly covering large areas quickly.
- This design is ergonomic and reduces hand pain.
- You can spray with the bottle upside down, it is ideal for hairdressing and watering the plants.
- Suitable for cosmetic use.

| TECHNICAL SPECIFICATIONS |               |             |                    |          |        |
|--------------------------|---------------|-------------|--------------------|----------|--------|
| Reference                | Capacity (ml) | Height (mm) | Base diameter (mm) | Material | Colour |
| B-CONTINU200-B           | 200           | 195 ± 1     | 53 ± 0,5           | PET      | White  |
| B-CONTINU300-B           | 300           | 247 ± 1     | 60 ± 0,5           | PET      | White  |
| B-CONTINU500-B           | 500           | 285 ± 1     | 65 ± 0,5           | PET      | White  |