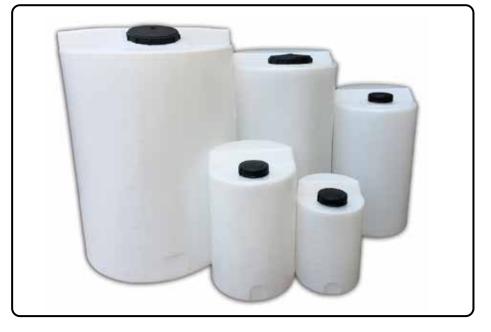

| TECHNICAL SPECIFICATIONS |              |             |                       |                  |                     |         |
|--------------------------|--------------|-------------|-----------------------|------------------|---------------------|---------|
| Reference                | Capacity (L) | Height (mm) | Opening diameter (mm) | Diameter<br>(mm) | Material            | Closing |
| RD-50                    | 50           | 530         | 150                   | 390              | Linear polyethylene | Screw   |
| RD-120                   | 120          | 730         | 390                   | 510              | Linear polyethylene | Screw   |
| RD200                    | 200          | 900         | 150                   | 570              | Linear polyethylene | Screw   |
| RD-500                   | 500          | 1180        | 290                   | 760              | Linear polyethylene | Screw   |
| RD-1000                  | 1000         | 1380        | 290                   | 1060             | Linear polyethylene | Screw   |