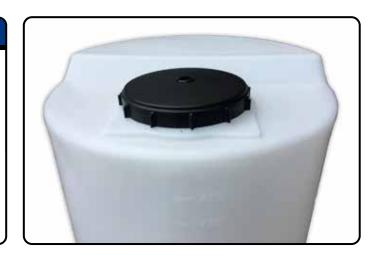

## **GENERAL INFORMATION**

- Closed dispensing tanks.
- · High chemical and mechanical resistance.
- Manufactured in high density linear polyethylene, ultraviolet additive and Food Quality certification.
- · Upper mouth with screw cap.
- · Numbered Engraving.
- Reinforced prepared for the installation of agitators and dosing pumps.
- They have a flat area for the installation of accessories.
- Designed for water treatment, agitation, dosing and liquid storage.