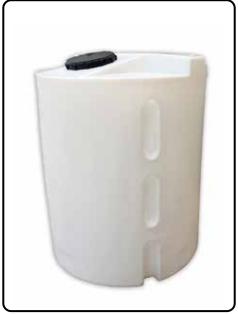

## **GENERAL INFORMATION**

- Closed dispensing tanks.
- · High chemical and mechanical resistance.
- Manufactured in high density linear polyethylene, ultraviolet additive and Food Quality certification.
- · Upper mouth with screw cap.
- · Numbered Engraving.
- Reinforced prepared for the installation of agitators and dosing pumps.
- They have a flat area for the installation of accessories.
- Designed for water treatment, agitation, dosing and liquid storage.