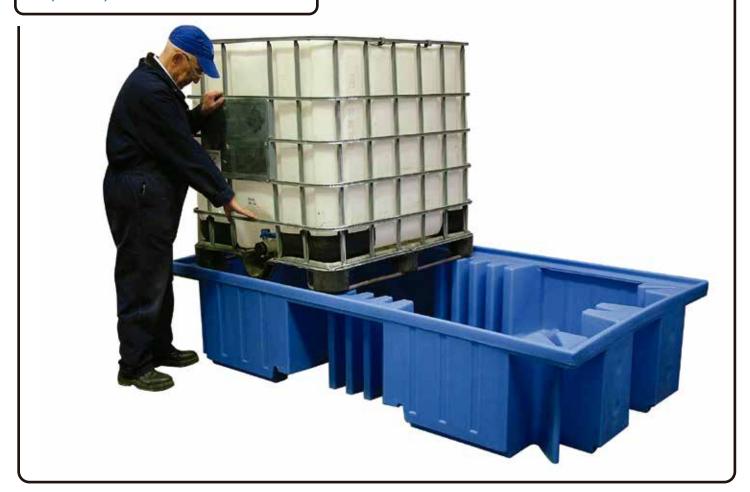

## **RETENTION CUBETTES**

## GENERAL INFORMATION

- Manufactured in 1/2 density rotomolded PE, compatible with
- a wide range of chemical products.
- Base with shape to facilitate transport with forklift, lightweight, UV stabilizer, robust.
- Improve safety and reduce the risk of contamination.
- 5 years warranty.

| TECHNICAL SPECIFICATIONS |                 |               |                                                       |
|--------------------------|-----------------|---------------|-------------------------------------------------------|
| Reference                | Dimensions (mm) | Retention (L) | Description                                           |
| CUB-RET-2IBC-R           | 2550x1360x510   | 1140          | Retention basin with grille 2 GRG'S 1000 liters       |
| CUB-RET-2IBC             | 2340x1360x510   | 1150          | Retention tank without grate 2 GRG'S 1000 liters      |
| CUB-RET-IBC-R            | 1760x1350x710   | 1100          | Retention basin with grid 1 cubicleholder 1000 litres |
| CUB-RET-IBC              | 1590x1455x715   | 1125          | Retention basin without grid 1 cubicizer 1000 liters  |
| CUB-RET-2BID             | 1220x820x330    | 240           | Retention tank with grid for 2 drums of 200 liters    |